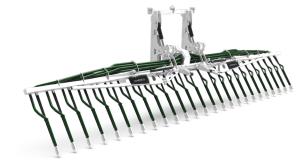

#### Trailing shoe distributor Condor

Fully galvanized system construction, hydraulic opening and closing function, hydraulic locking of folding arms, distribution head with integrated cutting unit and with air supply, heavy material separator, hydraulic safety valves with pressure limiting function, hose distance 25 cm, hose guides integrated in the boom – no buckling, two double-acting hydraulic connections required...

### Condor 7.5

## 14.490€\*

- » Working width 7,5 m
- » Hydraulic locking of folding arms
- » Pro distribution head with air supply
- » Hydraulic hoses 2x DN8 + 2x DN12 L=1500 mm with hydraulic couplings
- » Without assembly