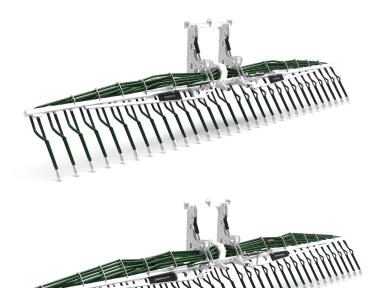

#### Trailing shoe distributor Condor

Fully galvanized system construction, hydraulic opening and closing function, hydraulic locking of folding arms, distribution head with integrated cutting unit and with air supply, heavy material separator, hydraulic safety valves with pressure limiting function, hose distance 25 cm, hose guides integrated in the boom – no buckling, two double-acting hydraulic connections required...

### Condor 9.0

15.490€\*

16.490€\*

- » Working width 9,0 m
- » Hydraulic locking of folding arms
- » Pro distribution head with air supply
- » Hydraulic hoses 2x DN8 + 2x DN12 L=1500 mm with hydraulic couplings
- » Without assembly

### Condor 10.5

- » Working width 10,5 m
- » Hydraulic locking of folding arms
- » Pro distribution head with air supply
- » Hydraulic hoses 2x DN8 + 2x DN12 L=1500 mm with hydraulic couplings
- » Without assembly